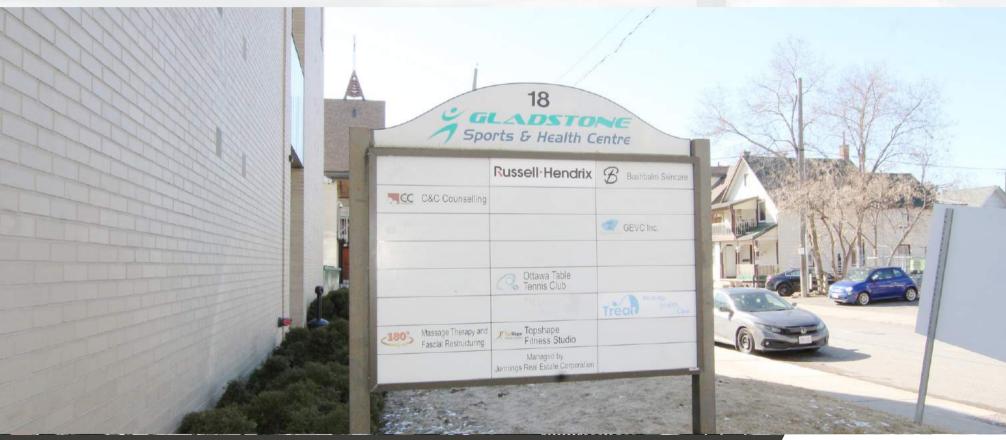

## FOR SUB- LEASE

SYNERCAPITAL

Bright and full of light 503 sqft office space available for sub-lease. This unit is on the third floor located on Louisa St at the Gladestone Sports and Health Centre.

The space is currently laid out with two meeting rooms and a waiting room. This building is in a professionally managed and includes 1 parking space. The building holds high security standards and has many accessibility features including and a ramp to enter the building.