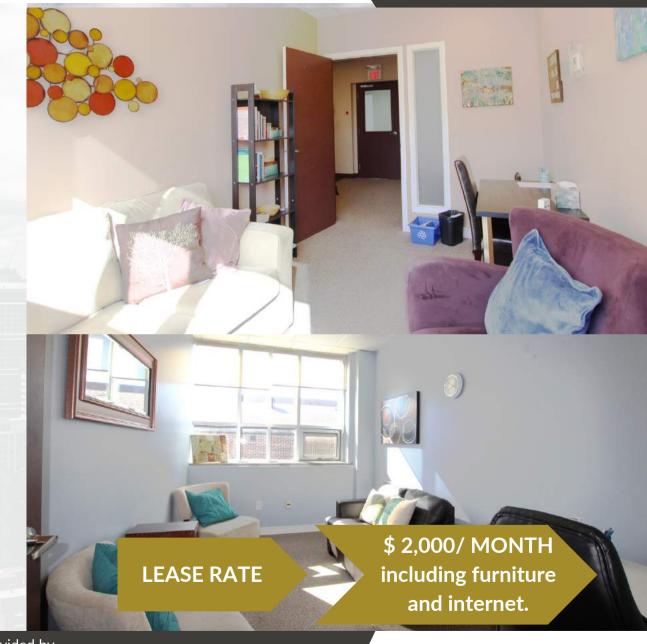

## LOCATION

| Address:                | 365-18 Louisa Street Ottawa, ON              |
|-------------------------|----------------------------------------------|
| Lease Rate              | \$2,000 mth including furniture and internet |
| Unit Size:              | 503 sqft                                     |
| Current                 | Lease end date: December 2024                |
| <b>Option to Renew:</b> | Yes                                          |
| Common areas:           | Kitchen, Bathroom                            |
|                         |                                              |