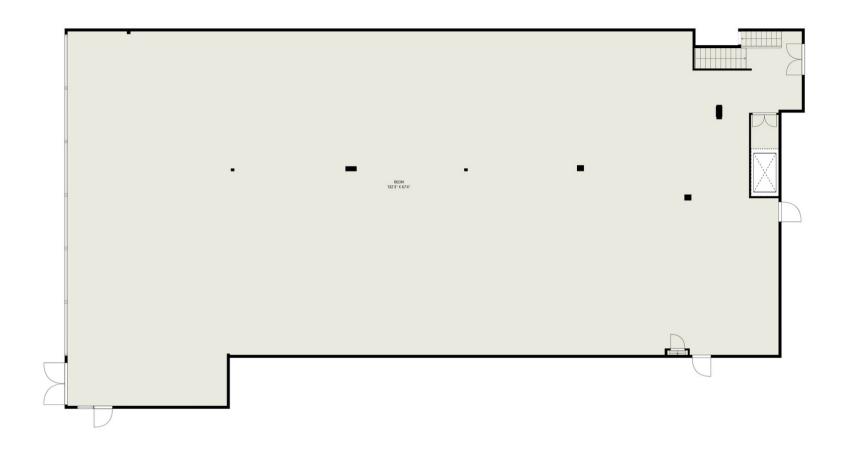

#### FLOOR PLAN / BASEMENT

GROSS INTERNAL AREA
Below Ground: 909 sq. ft, FLOOR 2: 0 sq. ft, FLOOR 3: 206 sq. ft
EXCLUDED AREAS: ROOM: 11184 sq. ft, ELECTRICAL ROOM: 65 sq. ft, HALL: 184 sq. ft,
UNDEFINED: 73 sq. ft
TOTAL: 1115 sq. ft

ALL IMAGES, DIMENSIONS, AND OTHER INFORMATION CONTAINED HEREIN ARE APPROXIMATE AND FOR ILLUSTRATIVE PURPOSES ONLY, AND SHALL NOT BE RELIED UPON BY ANY PARTY
NEXT DOOR PHOTOS MAKES NO REPRESENTATIONS OR WARRANTIES, AND DISCLINES ANY AND ALL LIABILITY ARISING FROM USE OF THIS INFORMATION. ALL INFORMATION HEREIN
SHALL BE SUBJECT TO THE TERMS AND CONDITIONS FOUND AT NEXTDOORPHOTOS. COMPTC.