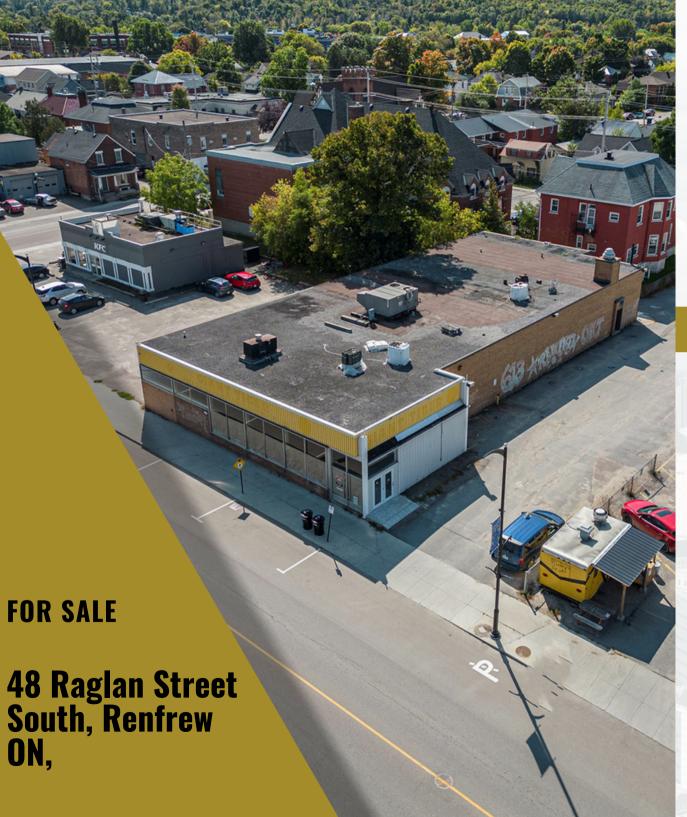

48 Raglan Street South, Renfrew ON,

#### **FOR SALE**

This building is fit for all of what a franchise company or growing small business would need:

- ASKING PRICE: \$675,000.00
- 8,917.02 sqft of open space on the first level.
- 4,429 in the basement of open space.
- Clear height ceilings 12 feet.
- Three-phase Hydro system with 1400 amp ser?vice installed.
- Frate elevator to bring heavy loads up and down between floors.
- Large main street windows.
- Laundry with washer and dryer.
- Full kitchen in the basement.