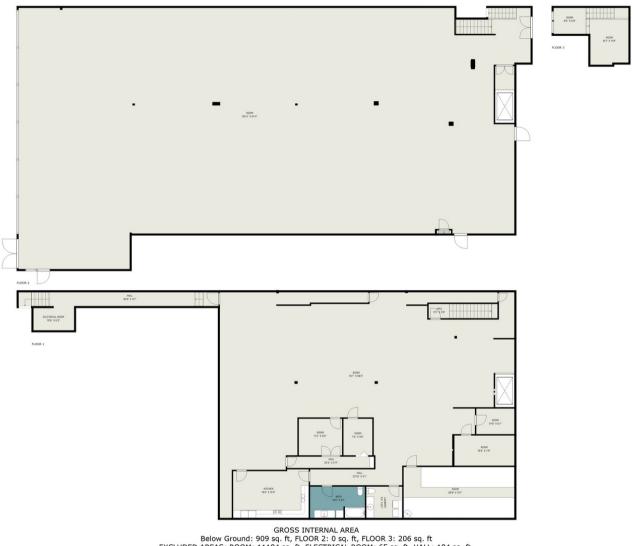

#### FLOOR PLAN / ENTIRE BUILDING

GROSS INTERNAL AREA

Below Ground: 909 sq. ft, FLOOR 2: 0 sq. ft, FLOOR 3: 206 sq. ft

EXCLUDED AREAS: ROOM: 11184 sq. ft, ELECTRICAL ROOM: 65 sq. ft, HALL: 184 sq. ft,

UNDEFINED: 73 sq. ft

TOTAL: 1115 sq. ft

ALL IMAGES, DIMENSIONS, AND OTHER INFORMATION CONTAINED HEREIN ARE APPROXIMATE AND FOR ILLUSTRATIVE PURPOSES ONLY, AND SHALL NOT BE RELIED UPON BY ANY PARTY NEXT DOOR PHOTOS MAKES NO REPRESENTATIONS OR WARRANTIES, AND DISCLAIMS ANY AND ALL LIABILITY ARISING FROM USE OF THIS INFORMATION. ALL INFORMATION HEREIN SHALL BE SUBJECT OT HE TERMS AND CONDITIONS FOUND AT INSTRUCTORPHOTOS. COMTC.