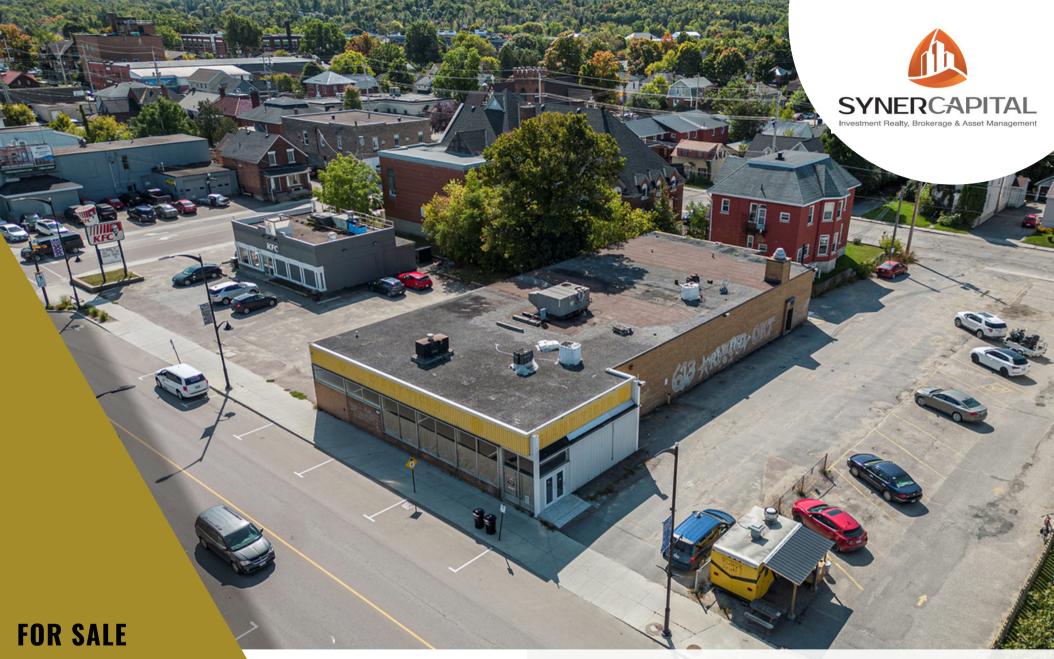

48 Raglan Street South, Renfrew ON,

#### **FOR SALE**

This building is fit for all of what a franchise company or growing small business would need:

- ASKING PRICE: \$675,000.00
- 8,917.02 sqft of open space on the first level.
- 4,429 in the basement of open space.
- Clear height ceilings 12 feet.
- Three-phase Hydro system with 1400 amp ser?vice installed.
- Frate elevator to bring heavy loads up and down between floors.
- Large main street windows.
- Laundry with washer and dryer.
- Full kitchen in the basement.