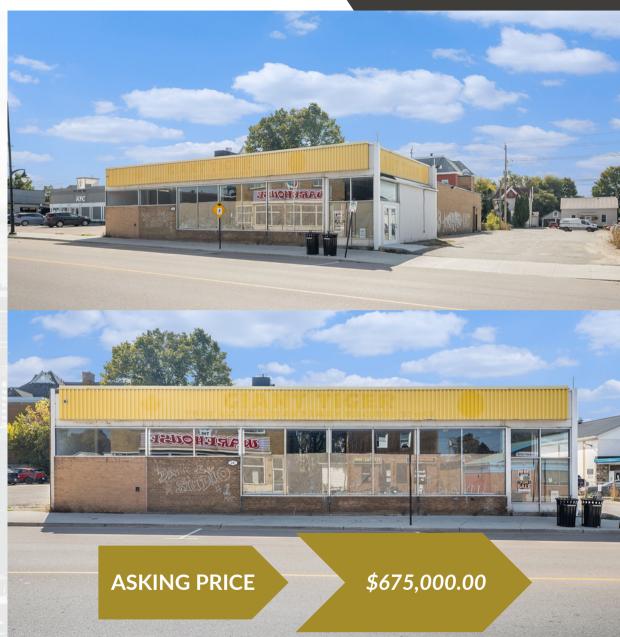

#### **FOR SALE**

This building is fit for all of what a franchise company or growing small business would need:

- ASKING PRICE: \$675,000.00
- 8,917.02 sqft of open space on the first level.
- 4,429 in the basement of open space.
- Clear height ceilings 12 feet.
- Three-phase Hydro system with 1400 amp ser?vice installed.
- Frate elevator to bring heavy loads up and down between floors.
- Large main street windows.
- Laundry with washer and dryer.
- Full kitchen in the basement.