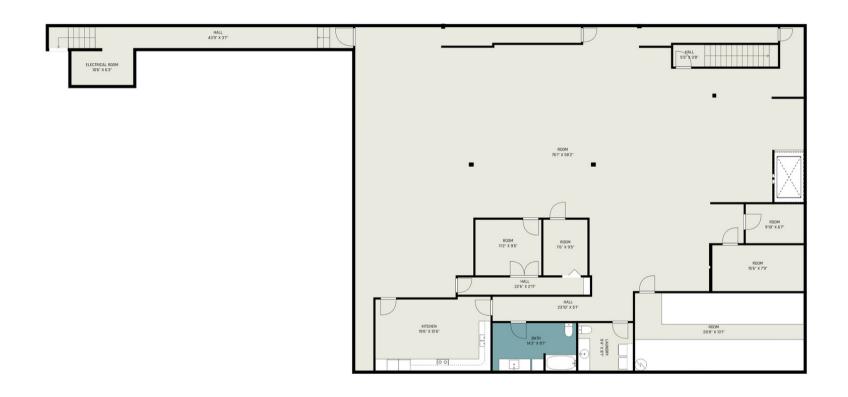

#### FLOOR PLAN / GROUND FLOOR

GROSS INTERNAL AREA
Below Ground: 909 sq. ft, FLOOR 2: 0 sq. ft, FLOOR 3: 206 sq. ft
EXCLUDED AREAS: ROOM: 11184 sq. ft, ELECTRICAL ROOM: 65 sq. ft, HALL: 184 sq. ft,
UNDEFINED: 73 sq. ft
TOTAL: 1115 sq. ft

ALL IMAGES, DIMENSIONS, AND OTHER INFORMATION CONTAINED HEREIN ARE APPROXIMATE AND FOR ILLUSTRATIVE PURPOSES ONLY, AND SHALL NOT BE RELIED UPON BY ANY PARTNEY DOOR PHOTOS MAKES NO REPRESENTATIONS OR WARRANTIES, AND DISCLAIMS ANY AND ALL LIABILITY ARISING FROW USE OF THIS INFORMATION. ALL INFORMATION HEREIN SHALL BE SUBJECT TO THE TERMS AND CONDITIONS FOUND AT NEXTDOORPHOTOS. COMM'C.