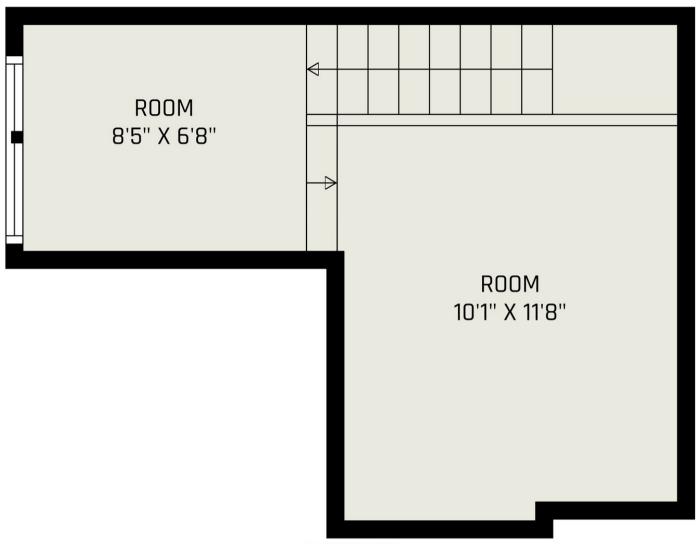

#### FLOOR PLAN / BASEMENT

GROSS INTERNAL AREA
Below Ground: 909 sq. ft, FLOOR 2: 0 sq. ft, FLOOR 3: 206 sq. ft
EXCLUDED AREAS: ROOM: 11184 sq. ft, ELECTRICAL ROOM: 65 sq. ft, HALL: 184 sq. ft,
UNDEFINED: 73 sq. ft
TOTAL: 1115 sq. ft

ALL IMAGES, DIMENSIONS, AND OTHER INFORMATION CONTAINED HEREIN ARE APPROXIMATE AND FOR ILLUSTRATIVE PURPOSES ONLY, AND SHALL NOT BE RELIED UPON BY ANY PARTY
NEXT DOOR PHOTOS MAKES NO REPRESENTATIONS OR WARRANTIES, AND DISCLINES ANY AND ALL LIABILITY ARISING FROM USE OF THIS INFORMATION. ALL INFORMATION HEREIN
SHALL BE SUBJECT TO THE TERMS AND CONDITIONS FOUND AT NEXTDOORPHOTOS. COMPTC.