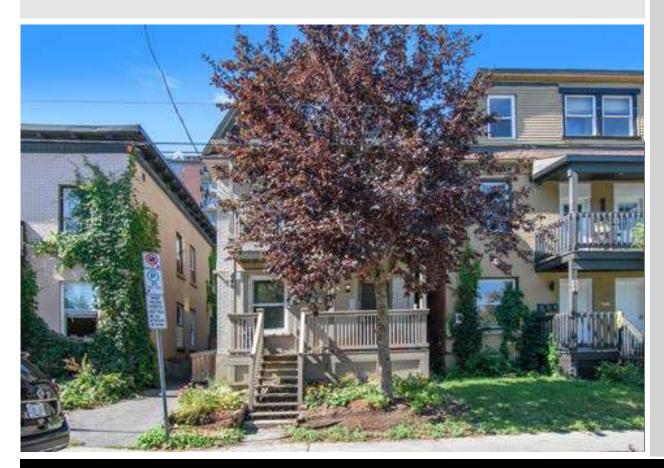

## **Property Description**

Located between the Glebe and Little Italy within one block from a 24x7 McDonalds, Tim Hortons, convenience store, grocery store, and the #4 route to Carleton or Ottawa University. Everything else is within walking distance including a variety of restaurants, O-Train, and beautiful Dows Lake. Quiet building consisting of 3 occupied units. Perfect for the investor or owner occupier. This Triplex apartment building is an ideal location and attracts the young professionals and continuing students attending Carleton, Ottawa University, or Algonquin. Sold where is as-is.

| Asking Price:        | \$789, 900.00                  |
|----------------------|--------------------------------|
| Address:             | 446 Cambridge St South         |
| leighborhood:        | Ottawa, ON                     |
| Inits Composition:   | One - 2 Bedroom 1 bath         |
|                      | One - 1 bedroom 1 bath         |
|                      | One - 1 bedroom 1 bath (with   |
| urnishing)           |                                |
| ot Size:             | 23.1 x 63.94                   |
| Construction Year:   | Wood with brick exterior       |
| loor Finishes:       | Hard wood and ceramic          |
| loors                |                                |
| leating Type         | 1 Gas Furnace                  |
| Vasher Dryer         | 3 Washers and 3 Dryers         |
| Vater Supply - Cold: | City water                     |
| Vater supply – Hot   | Owned                          |
| Parking:             | None – shared driveway         |
| lydro & Water Meter: | 3 hydro meters & 1 water meter |
| Zoning:              | R4UD[831]                      |
| Roof :               | 2010                           |
| Roof Type:           | Shingles                       |
|                      |                                |

## **PROPERTY PHOTOS**