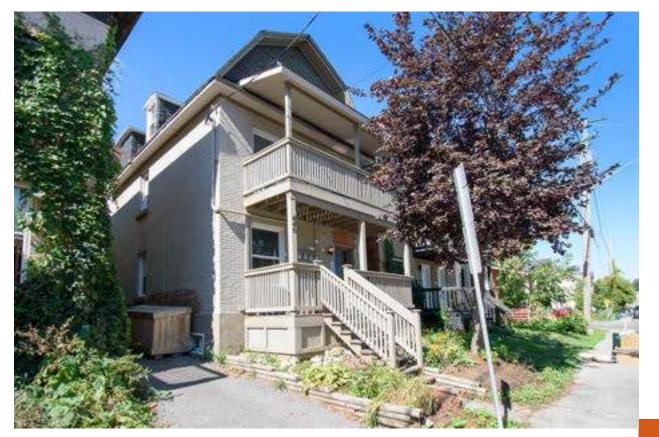

## **Property Description**

Located between the Glebe and Little Italy within one block from a 24x7 McDonalds, Tim Hortons, convenience store, grocery store, and the #4 route to Carleton or Ottawa University. Everything else is within walking distance including a variety of restaurants, O-Train, and beautiful Dows Lake. Quiet building consisting of 3 occupied units. Perfect for the investor or owner occupier. This Triplex apartment building is an ideal location and attracts the young professionals and continuing students attending Carleton, Ottawa University, or Algonquin. Sold where is as-is.

| Asking Price:        | \$789, 900.00                  |
|----------------------|--------------------------------|
| Address:             | 446 Cambridge St South         |
| leighborhood:        | Ottawa, ON                     |
| Inits Composition:   | One - 2 Bedroom 1 bath         |
|                      | One - 1 bedroom 1 bath         |
|                      | One - 1 bedroom 1 bath (with   |
| urnishing)           |                                |
| ot Size:             | 23.1 x 63.94                   |
| Construction Year:   | Wood with brick exterior       |
| loor Finishes:       | Hard wood and ceramic          |
| loors                |                                |
| leating Type         | 1 Gas Furnace                  |
| Vasher Dryer         | 3 Washers and 3 Dryers         |
| Vater Supply - Cold: | City water                     |
| Vater supply – Hot   | Owned                          |
| Parking:             | None – shared driveway         |
| lydro & Water Meter: | 3 hydro meters & 1 water meter |
| Zoning:              | R4UD[831]                      |
| Roof :               | 2010                           |
| Roof Type:           | Shingles                       |
|                      |                                |

## **PROPERTY PHOTOS**